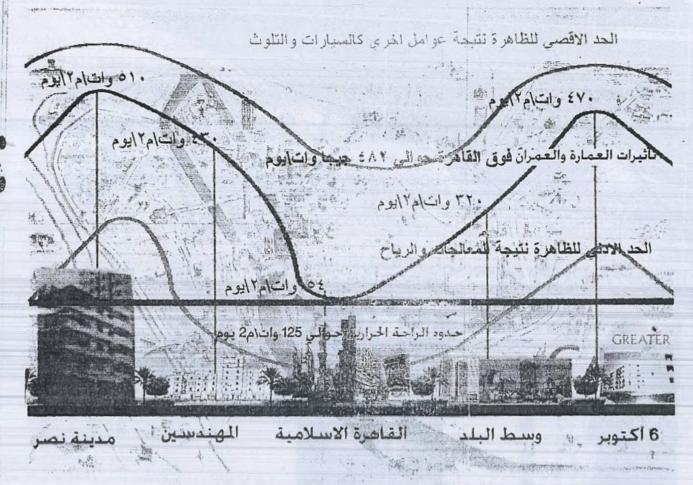

تغطية المسطح بالكامل ، من أبسطها. من دراسة أجراها أحد طلبتي للحصول على درجة للدكتوراه في معهد الدراسات البيئية ، والقي بها بحثا في مؤتمر كلية الهندسة بجامعة عين شمس، و من خلال العمل على الحاسوب مدخلا البيانات اللازمة لاستنتاج الخط البيائي المعبر عن الجزيرة الدافئة فوق الفاهرة، توصل إلى ذلك الخط البياني التالي ــ شكل رقم 3 ــ موضحا فيه درجة الاكتساب الحراري في المدينة، مارا بها من شرقها الي غربها. وأوضحت النتيجة أن مناطق الأطراف ــ 6 اكتوبر و مدينة نصر ــ تكتسب من الحرارة الزائدة عن حدود الراحة الحرارية التي يتحملها الإنسان العادي. و هذا مما يستدعي التفكير في تخفيض الكثافة البنائية في تلك الأماكن ، او تكثيف العناصر المظللة للشوارع و المباني، أو أنشاء المناطق الخضرية في أواسطها ، كما يجري في مدن أخرى من العالم ، و ذلك دفعا لتقالي الأحمال الحرارية الزائدة,

the three to begin the talk there



شكل رقم 10 - منحنى المدارة المكنسبة لأجزاء من القاهرة.



# نموذج لجودة الحياة في مصر



الحياة في منطقته من المدينة. و الفتير وتلتها مدينتين ــ بسبب قصر وقت الغصل الدراسي بالجامعة \_ و كانت المدينتين هما القاهرة و الاسكندرية، كونهما أكثر تكدسا بالسكان في الجمهورية، و يستلان المالة الأقصى و الأولى بالبحث عن طريق الاستبيان ببعض الجمل البسيطة و المحددة، و التي تدخل في الاختصاص بجودة الحياة. كانت تلك الجمل 2- حلوان و المعادي هي الأتي :\_



- 2. المساحات الخضراء كافية في المنطقة؛
- 3. الاعلانات و أسماء المحلات ذات شكل مقبول؛
- 4. الضوضاء المحيطة مقبولة؛
- 5. الزحام لا يسبب مشكلة ؛
- 6. المواصلات مريحة.



3. عن شمس و المطرية 80% 70% Series5 60% , W | Series4 50% - - Series3-40% ~ U ☐ Series 2 30% Series 1 فادرينا 20% 10% 026 6 5 CHANI

وكان على الجمهور الاجابة بأحد الردود

#### التالية:

-