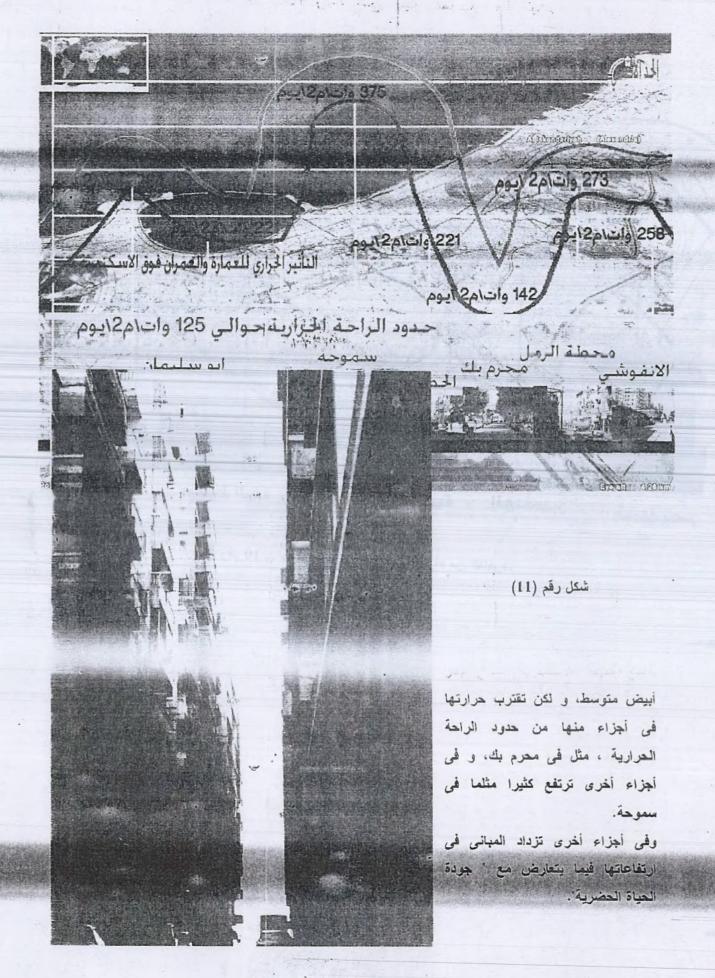

ي للحصول على درجة للدكتوراه في معهد الدراسات البيئية ، والقي بها بحثا في مؤتمر كلية الهندسة بجامعة عين شمس، و من خلال العمل على الحاسوب مدخلا البيانات اللازمة لاستنتاج الخط البيائي المعبر عن الجزيرة الدافئة فوق الفاهرة، توصل إلى ذلك الخط البياني التالي ــ شكل رقم 3 ــ موضحا فيه درجة الاكتساب الحراري في المدينة، مارا بها من شرقها الي غربها. وأوضحت النتيجة أن مناطق الأطراف ــ 6 اكتوبر و مدينة نصر ــ تكتسب من الحرارة الزائدة عن حدود الراحة الحرارية التي يتحملها الإنسان العادي. و هذا مما يستدعي التفكير في تخفيض الكثافة البنائية في تلك الأماكن ، او تكثيف العناصر المظللة للشوارع و المباني، أو أنشاء المناطق الخضرية في أواسطها ، كما يجري في مدن أخرى من العالم ، و ذلك دفعا لتقالي الأحمال الحرارية الزائدة,

the three to begin the talk there



شكل رقم 10 - منحنى المدارة المكنسبة لأجزاء من القاهرة.



# نموذج لجودة الحياة في مصر



الحياة في منطقته من المدينة. و الفتير وتلتها مدينتين ــ بسبب قصر وقت الغصل الدراسي بالجامعة \_ و كانت المدينتين هما القاهرة و الاسكندرية، كونهما أكثر تكدسا بالسكان في الجمهورية، و يستلان المالة الأقصى و الأولى بالبحث عن طريق الاستبيان ببعض الجمل البسيطة و المحددة، و التي تدخل في الاختصاص بجودة الحياة. كانت تلك الجمل 2- حلوان و المعادي هي الأتي :\_



- 2. المساحات الخضراء كافية في المنطقة؛
- 3. الاعلانات و أسماء المحلات ذات شكل مقبول؛
- 4. الضوضاء المحيطة مقبولة؛
- 5. الزحام لا يسبب مشكلة ؛
- 6. المواصلات مريحة.



3. عن شمس و المطرية 80% 70% Series5 60% , W | Series4 50% - - Series3-40% ~ U ☐ Series 2 30% Series 1 فادرينا 20% 10% 026 6 5 CHANI

وكان على الجمهور الاجابة بأحد الردود

#### التالية:

- 1. أوافق بشدة:
  - 2- أو افق؛
  - 3 غير متاكد؛
  - 4. لا أ