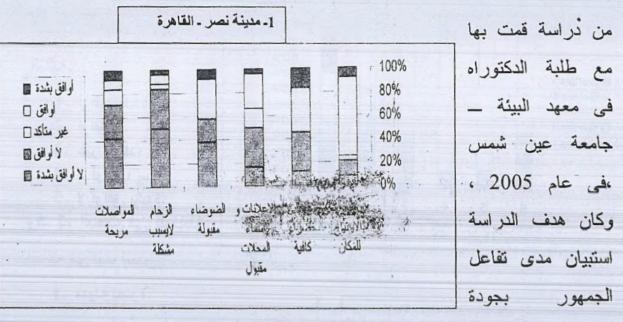

# 4-3 الجانب الأحيائي/ مناخي

يمثل الجانب الفيزيقي للشارع المصرى ما قيمته حوالي 30 % من مسطح المدينة. عادة ما يكون ، حاليا، مكسوا بطبقات بـ قد تكون عديدة بـ من الإسفلت الأسود ، وارتفعت سببة مسطح الإسفلت حاليا الى ما يمكن حسابه بحوالي 40 % من مسطح المدينة بـ القاهرة . ولا شك أن هذا كان ضروريا بعد أن ازدادت عدد السيارات في الدولة . ورغم قلة الإحصائيات المعلنة ، فقد أستطيع أن أزعم أن في القاهرة الكبرى مثلا بـ حاليا حوالي ثلاث ملايين سيارة تجرى على مسطح حوالي المائة كيلومتر مربع من إسفلت الشوارع. وهذا يعني تقريبا أن كل ثلاث سيارات تجرى على مائة متر مربع. أي أن ما يخص كل سيارة تقريبا هو ثلاثون مترا مربعة.

ما يعنينا من الفقرة السابقة ، أن ذلك المسطح من الإسفلت الأسود يستقبل أثناء النهار كل أشعة الشمس الحرارية تقريبا ولا يعكس إلا نسبة ضئيلة تتراوح بين 2% و 10% اعتمادا على شدة اللون الأسود و مكونات الخلطة الإسفائية ، يستقبل ما يوازى طاقة قدرها ما بين 270 الى 400 وات على المتر المربع في اليوم ، وهي طاقة مضافة خصوصا في فترة الصيف الممتدة حوالي ثمانية أشهر في السنة. إضافية فوق حرارة الهواء الخاصة بالمنطقة والتي تستقبل من الأشعة المشتئة ما بين 40 الى 70 وات المتر المربع في اليوم، وفوق الحرارة الناتجة من الاحتراق الداخلي لمولدات الحركة في السيارات و غيرها من الآلات المنتجة للحرارة. هذا ، ناهيك عن الجزيرة الهوائية الدافئة المتكونة عادة فوق المدن الصحراوية و التي تمثل القاهرة إحدى تلك المدن.