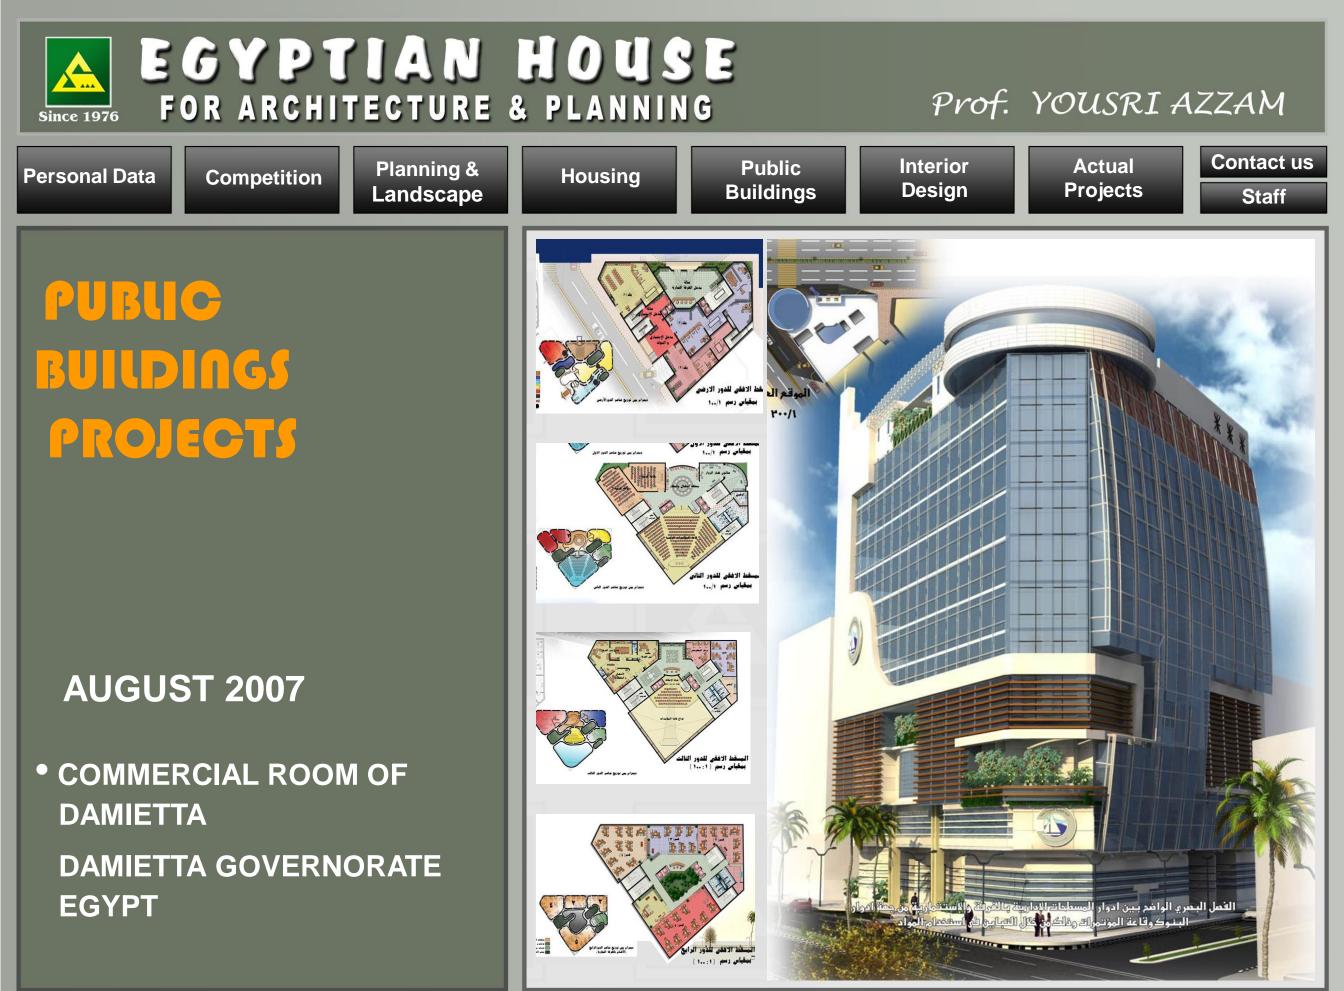

# PUBLIC BUILDINGS PROJECTS

# **JUNE 2004**

- COMMERCIAL ROOM OF ALEXANDRIA SMOUHA DISTRICT
  - ALEXANDRIA GOVERNORATE EGYPT

مطباتی الرسم ۲۰٬۰۰ ( هراج منسوف –۵٫۰ متر مطه ۲۰ میارد ) ( مطاری سطه اهمالیهٔ ۲۰٬۰۰۰ متر مسلح )

**Personal Data** 