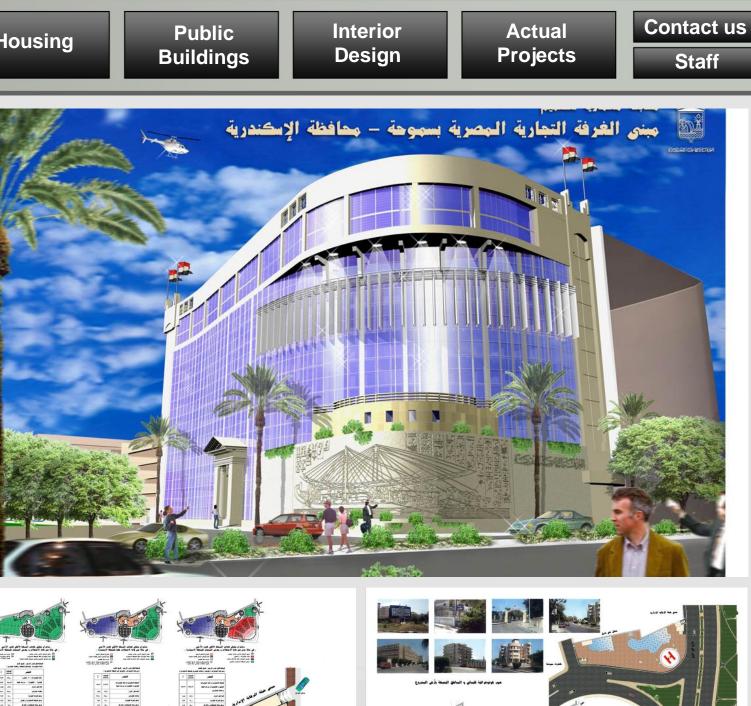

# PUBLIC BUILDINGS PROJECTS

# **JUNE 2004**

- COMMERCIAL ROOM OF ALEXANDRIA SMOUHA DISTRICT
  - ALEXANDRIA GOVERNORATE EGYPT

مطباتی الرسم ۲۰٬۰۰ ( هراج منسوف –۵٫۰ متر مطه ۲۰ میارد ) ( مطاری سطه اهمالیهٔ ۲۰٬۰۰۰ متر مسلح )

**Personal Data** 