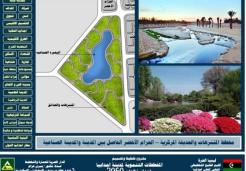

#### Prof. YOUSRI AZZAM

SITE PLANNING AND LANDSCAPE PROJECTS

Competition

STRATEGIC PLANNING AND LANSCAPE DESIGN OF
JDABIYA 2050
JDABIA REGION - FREE LIBYA
TOTAL AREA 45000 HECTARES
JANUARY 2013

Personal Data