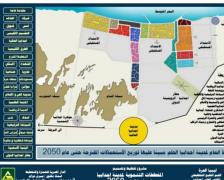

#### Prof. YOUSRI AZZAM

SITE PLANNING AND LANDSCAPE PROJECTS

Competition

STRATEGIC PLANNING AND LANSCAPE DESIGN OF
JDABIYA 2050
JDABIA REGION - FREE LIBYA
TOTAL AREA 45000 HECTARES
JANUARY 2013

Personal Data