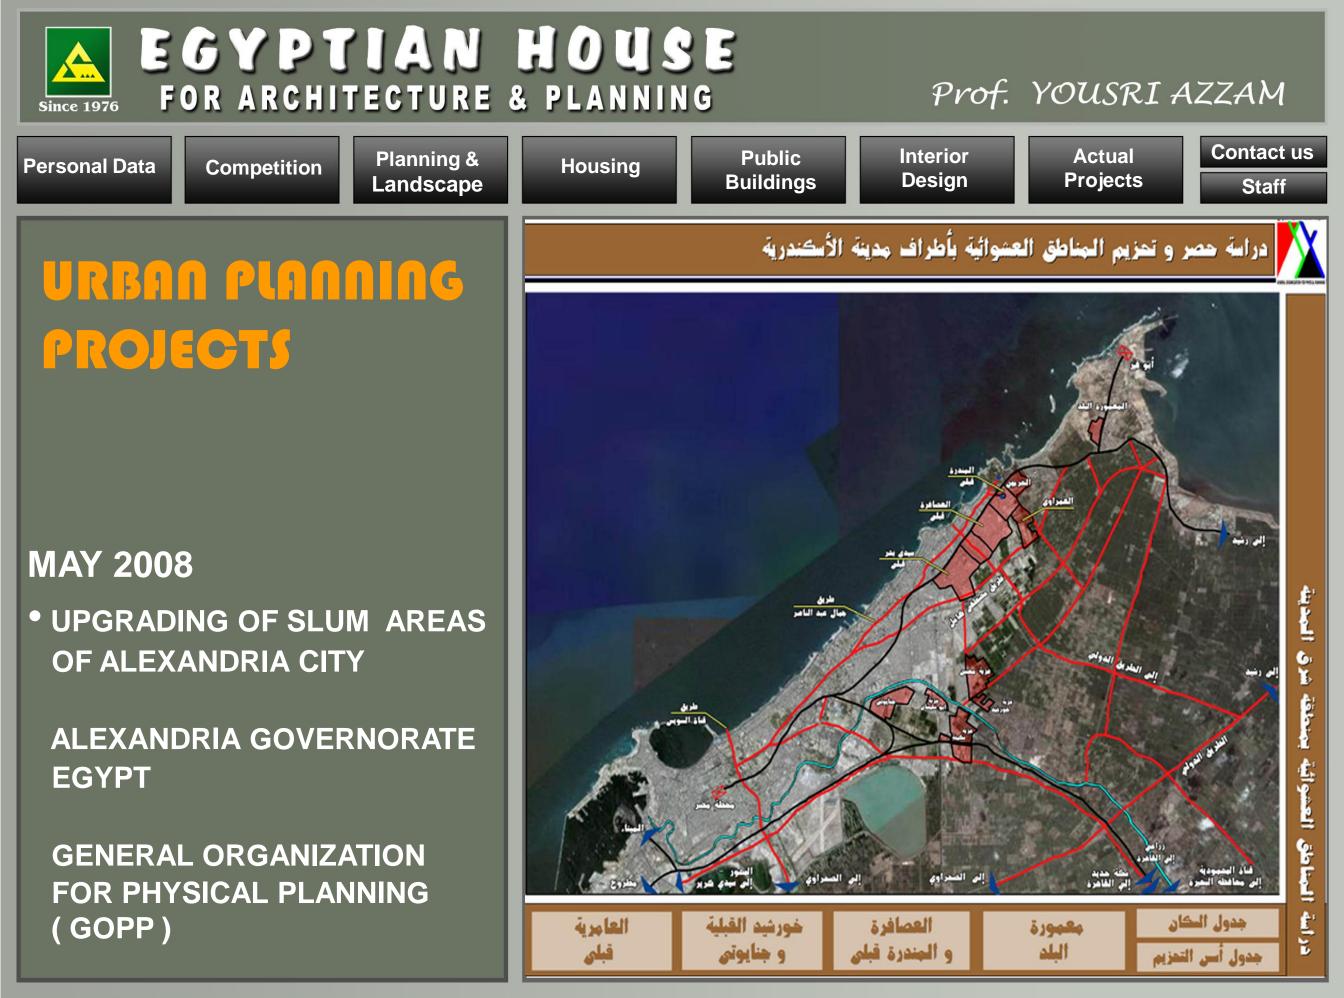

#### EGYPTIAN HOUSE FOR ARCHITECTURE & PLANNING

**Planning &** 

Landscape

#### Prof. YOUSRI AZZAM

**Personal Data** 

### URBAN PLANNING PROJECTS

Competition

### **ACTUAL PROJECT**

•PLANNING OF NEW ALEXANDRIA 1000 FEDDANS / 400 HECTARS

ALEXANDRIA GOVERNORATE EGYPT