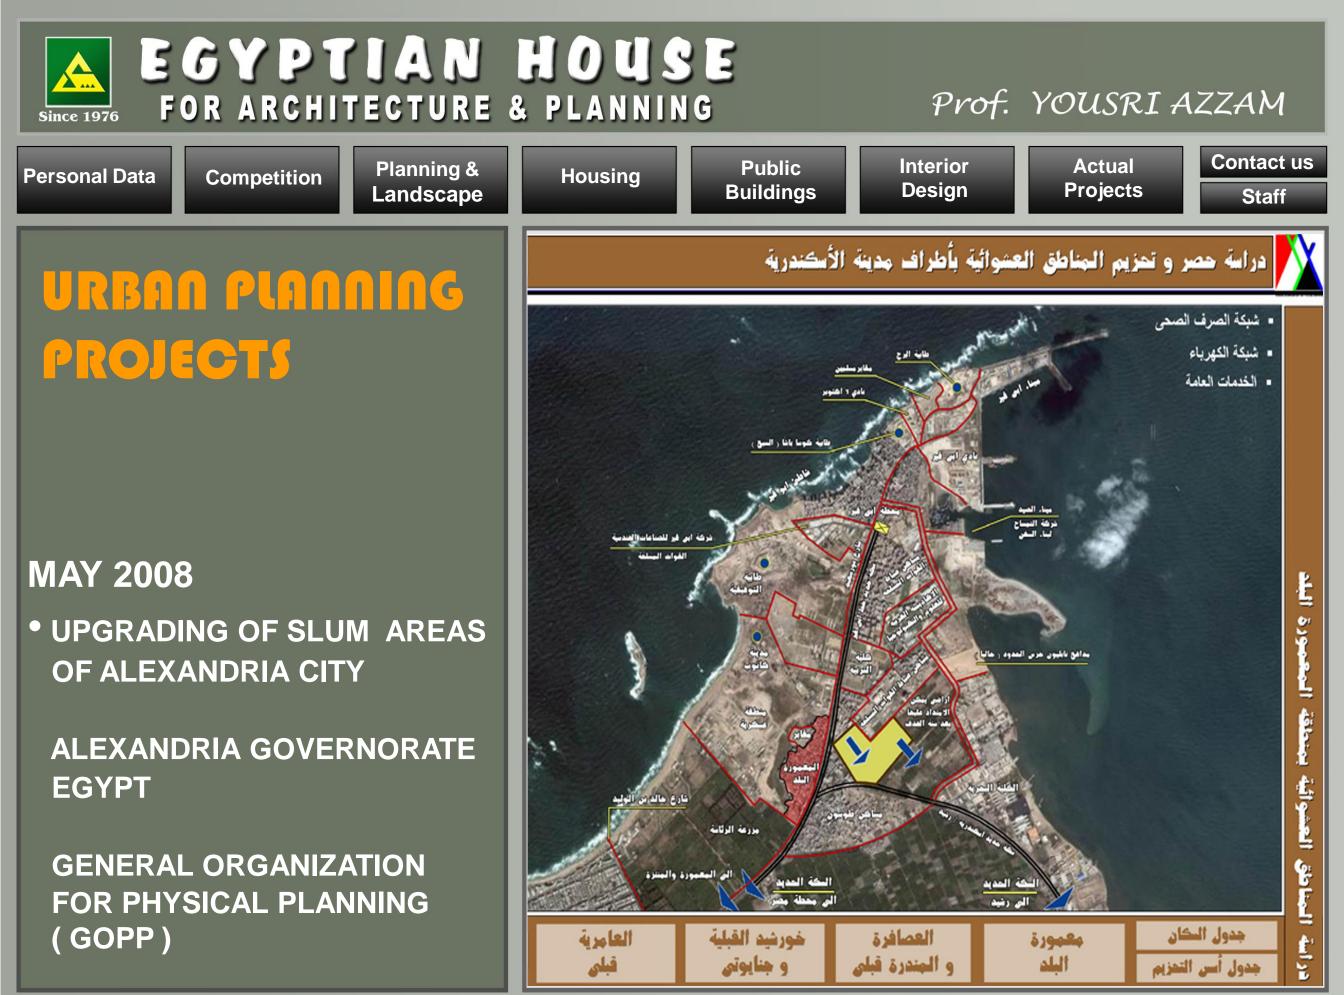

#### Prof. YOUSRI AZZAM

URBAN PLANNING PROJECTS

Competition

### **ACTUAL PROJECT**

• PLANNING OF NEW ROSETTA 750 FEDDANS /400HECTARS

EL BEHERA GOVENORATE EGYPT

Personal Data