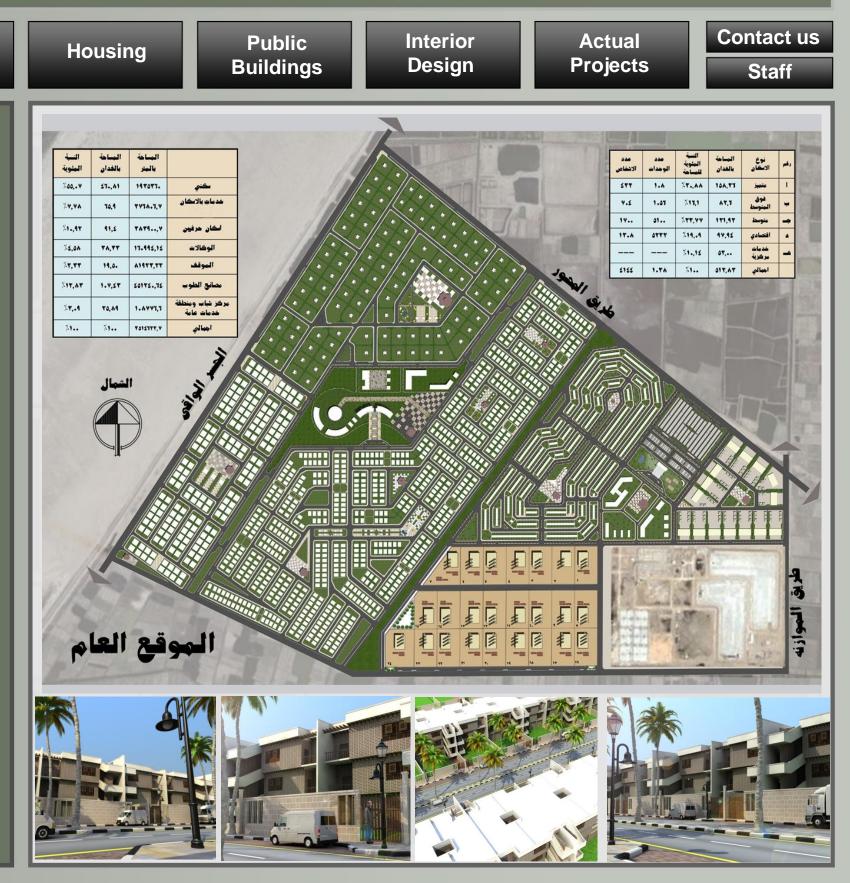

### ACTUAL PROJECT

• PLANNING OF NEW ALEXANDRIA 1000 FEDDANS / 400 HECTARS

ALEXANDRIA GOVERNORATE EGYPT

| Housing | Public<br>Buildings                                            | Interior<br>Design | Actual<br>Projects                                      | Contact us<br>Staff |
|---------|----------------------------------------------------------------|--------------------|---------------------------------------------------------|---------------------|
|         | <sub>ا</sub> منطقة مدخل الإسكندر<br>• التنمية العمرانية لمدينا |                    | لة الاسكندرية<br>(سكان و المرافق<br>مة للتخطيط العمراني | مديرية الا          |
|         |                                                                |                    |                                                         |                     |

منظور خارجي يين التدرج في الارتفاعات بالمنطقة السكنية و التوجيه البصري نمو لمسطحات المائيه

**Personal Data** 