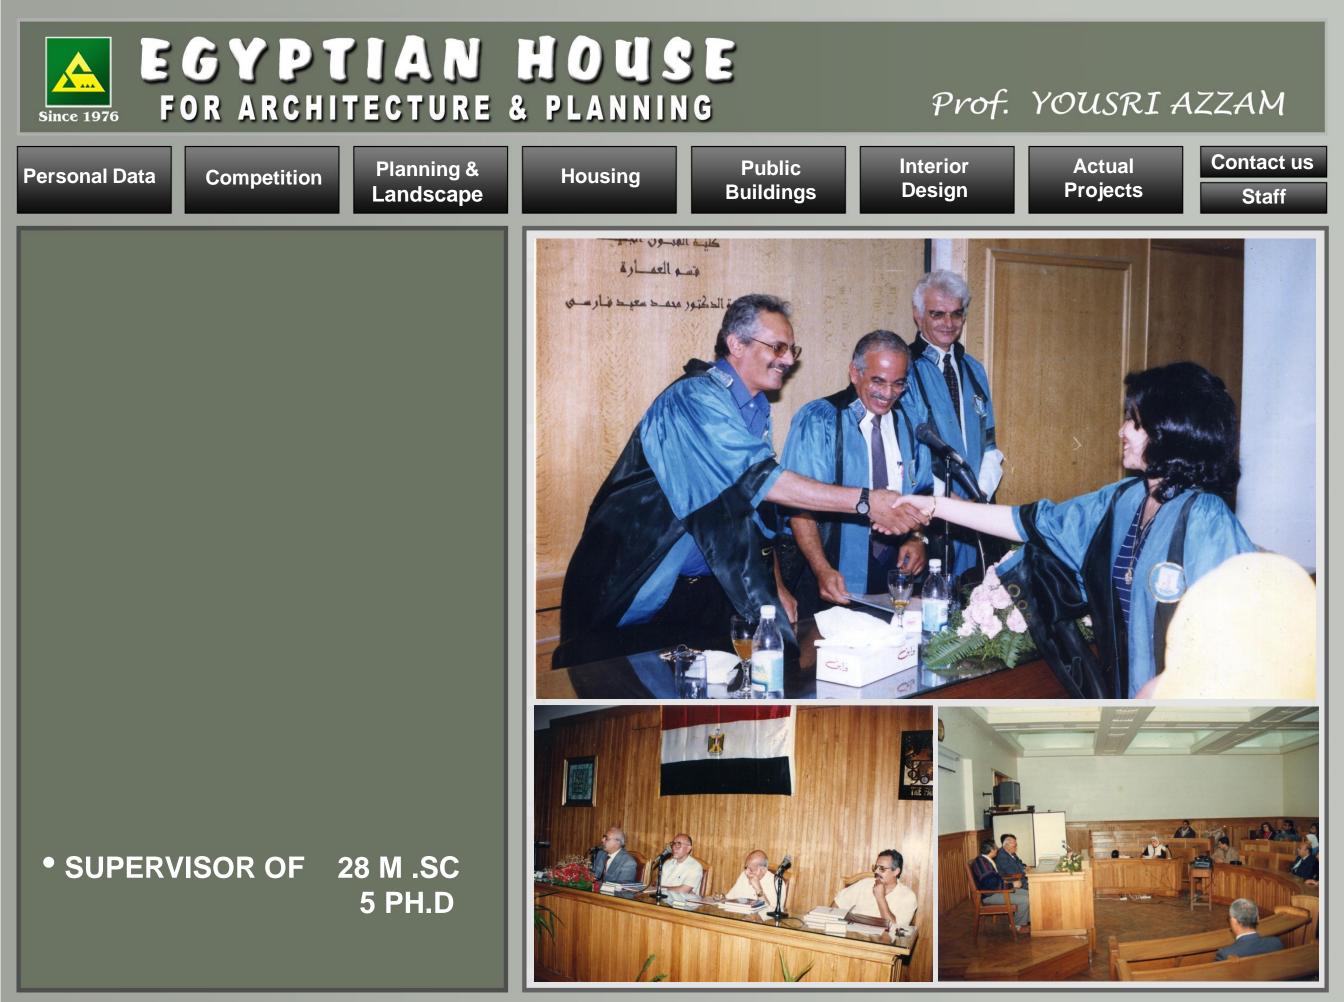

#### DR. YOUSRI AZZAM

- PROFESSOR OF **ARCHITECTURE & URBAN PLANNING**
- DEPARTMENT OF **ARCHITECTURE**
- FACULTY OF ENGINEERING **UNIVERSITY OF ALEXANDRIA**
- FACULTY OF FINE ARTS **UNIVERSITY OF ALEXANDRIA**
- ARAB ACADEMY FOR SCIENCE AND TECHNOLOGY
- PHAROS UNIVERSITY **IN ALEXANDRIA (PUA)**

## **EXPERIENCE 33 YEARS**

## (1976 - 2009)

- **URBAN PLANNING**
- **RURAL PLANNING**
- PHYSICAL PLANNING
- **HOUSING PROJECTS**
- **PUBLIC BUILDINGS**
- LANDSCAPE DESIGN
- **INTERIOR DESIGN**