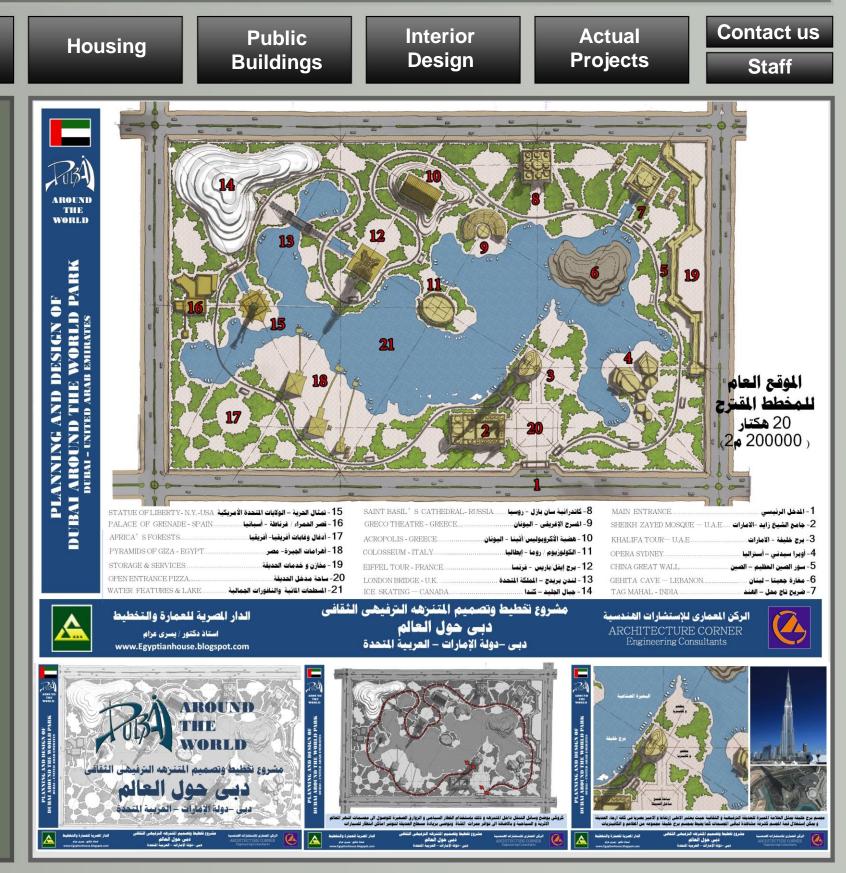

## SITE PLANING AND LANDSCAPE PROJECTS

Competition

•DESIGN OF PUBLIC PARK DUBAI ARROUND THE WORLD TOTAL AREA 20 HECTARES DUBAI - UAE

**MAY 2013** 

**Personal Data** 