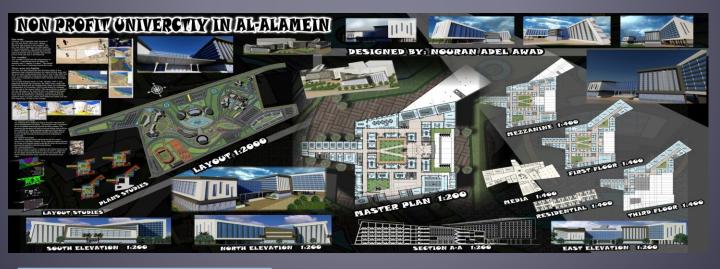

## undergraduate projects

Graduation Project....2010

Therapeutic Resort -In Fustat zone Feda – Clemson workshop for fustat upgrade

Fourth year first term project

Non Profit University

Third year second term project